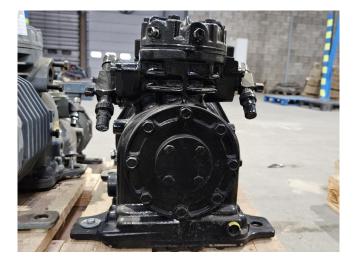

#### Used Copeland LFP-20X-EWL

Used Copeland LFP-20X-EWL reciprocating compressor on Freon with a sight glass. The compressor has a displacement of 12,9 m<sup>3</sup>/h. \*Why choose for HOSBV? We are not only the largest used refrigeration specialist in Europe, but also, we deliver all equipment including an extensive test, warranty and an industrial cleaning. \*Optionally we can also perform a new paint job and arrange the logistics.