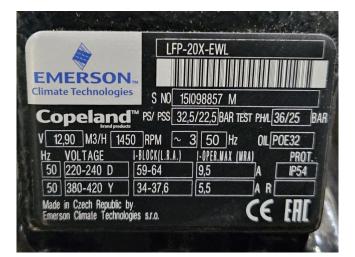

### **Specifications**

| Brand             | Copeland       |
|-------------------|----------------|
| Туре              | LFP-20X-EWL    |
| Refrigerant       | Freon          |
| kW at -20ºC/+40ºC | 3,6            |
| kW at -30ºC/+40ºC | 1,8            |
| kW at -40ºC/+40ºC | 0,6            |
| Sight Glass       | 1              |
| m3 / h            | 12,9           |
| Weight in kg.     | 80 kg          |
| Sizes             | 480x340x350 mm |
|                   | (LxWxH)        |

#### Used Copeland LFP-20X-EWL

Used Copeland LFP-20X-EWL reciprocating compressor on Freon with a sight glass. The compressor has a displacement of 12,9 m<sup>3</sup>/h. \*Why choose for HOSBV? We are not only the largest used refrigeration specialist in Europe, but also, we deliver all equipment including an extensive test, warranty and an industrial cleaning. \*Optionally we can also perform a new paint job and arrange the logistics.