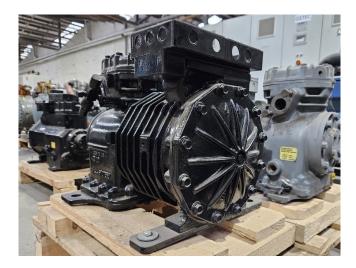

#### Used Copeland LFP-20X-EWL

Used Copeland LFP-20X-EWL reciprocating compressor on Freon with a sight glass. The compressor has a displacement of 12,9 m<sup>3</sup>/h. \*Why choose for HOSBV? We are not only the largest used refrigeration specialist in Europe, but also, we deliver all equipment including an extensive test, warranty and an industrial cleaning. \*Optionally we can also perform a new paint job and arrange the logistics.