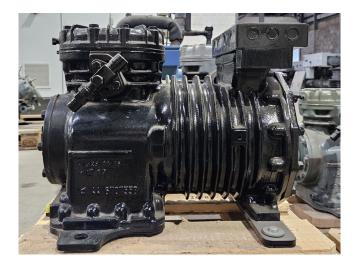

#### Used Copeland LFP-20X-EWL

Used Copeland LFP-20X-EWL reciprocating compressor on Freon with a sight glass. The compressor has a displacement of 12,9 m<sup>3</sup>/h. \*Why choose for HOSBV? We are not only the largest used refrigeration specialist in Europe, but also, we deliver all equipment including an extensive test, warranty and an industrial cleaning. \*Optionally we can also perform a new paint job and arrange the logistics.