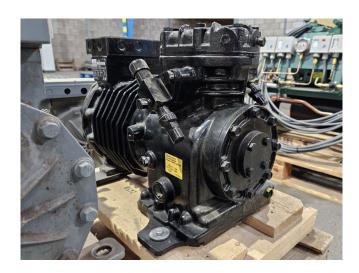

#### Used Copeland LFP-20X-EWL

Used Copeland LFP-20X-EWL reciprocating compressor on Freon with a sight glass. The compressor has a displacement of 12,9 m<sup>3</sup>/h. \*Why choose for HOSBV? We are not only the largest used refrigeration specialist in Europe, but also, we deliver all equipment including an extensive test, warranty and an industrial cleaning. \*Optionally we can also perform a new paint job and arrange the logistics.