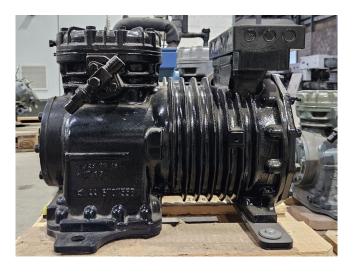

#### Used Copeland LFP-20X-EWL

Used Copeland LFP-20X-EWL reciprocating compressor on Freon with a sight glass. The compressor has a displacement of 12,9 m<sup>3</sup>/h. \*Why choose for HOSBV? We are not only the largest used refrigeration specialist in Europe, but also, we deliver all equipment including an extensive test, warranty and an industrial cleaning. \*Optionally we can also perform a new paint job and arrange the logistics.