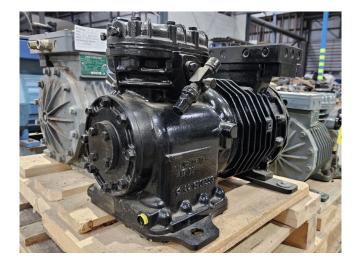

#### Used Copeland LFP-20X-EWL

Used Copeland LFP-20X-EWL reciprocating compressor on Freon with a sight glass. The compressor has a displacement of 12,9 m<sup>3</sup>/h. \*Why choose for HOSBV? We are not only the largest used refrigeration specialist in Europe, but also, we deliver all equipment including an extensive test, warranty and an industrial cleaning. \*Optionally we can also perform a new paint job and arrange the logistics.